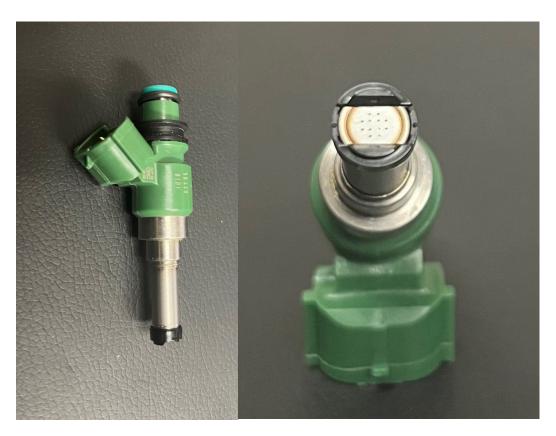

The approved fuel injectors are as follows:

- 1. 1WS137610: R7 / MT-07 Homologated fuel injector
- 2. 3B4137610: Alternate approved fuel injector provided by Yamaha USA (photos below)

No other fuel injector may be used in the Twins Cup class for Yamaha MT-07 and Yamaha R7 motorcycles.